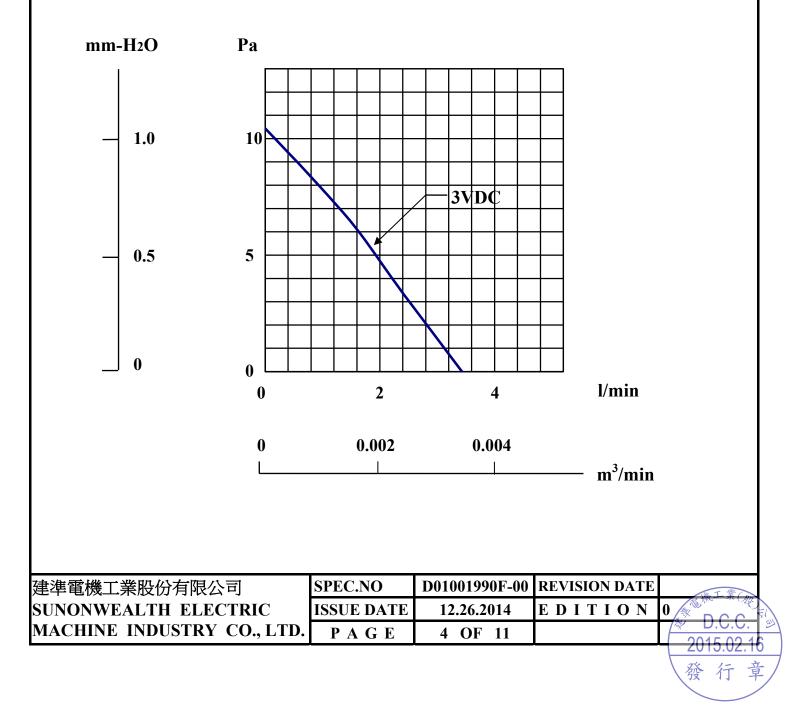

### **PERFORMANCE CURVES**

STATIC PRESSURE

#### MODEL : UF3A3-500B

| 1-1. Rated Voltage           | : 3 VDC                                                                                                                                                                                                                                                                                                                                                                                                                                                                                                                                                                                                       |                                                      |                                                                                                                                                                                         |  |  |  |  |  |
|------------------------------|---------------------------------------------------------------------------------------------------------------------------------------------------------------------------------------------------------------------------------------------------------------------------------------------------------------------------------------------------------------------------------------------------------------------------------------------------------------------------------------------------------------------------------------------------------------------------------------------------------------|------------------------------------------------------|-----------------------------------------------------------------------------------------------------------------------------------------------------------------------------------------|--|--|--|--|--|
| 1-2. Operating Voltage Range | : 2.0~3.5                                                                                                                                                                                                                                                                                                                                                                                                                                                                                                                                                                                                     | VDC                                                  |                                                                                                                                                                                         |  |  |  |  |  |
| 1-3. Starting Voltage        | : 2.0 VDC                                                                                                                                                                                                                                                                                                                                                                                                                                                                                                                                                                                                     | C (25 deg. C PO                                      | WER ON/OFF)                                                                                                                                                                             |  |  |  |  |  |
| 1-4. Rated Speed             | : 17000 R                                                                                                                                                                                                                                                                                                                                                                                                                                                                                                                                                                                                     | <b>PM ± 30%</b>                                      |                                                                                                                                                                                         |  |  |  |  |  |
| 1-5. Air Delivery            | : 3.43 l/m                                                                                                                                                                                                                                                                                                                                                                                                                                                                                                                                                                                                    | in                                                   |                                                                                                                                                                                         |  |  |  |  |  |
| 1-6. Static Pressure         | : 10.44 Pa                                                                                                                                                                                                                                                                                                                                                                                                                                                                                                                                                                                                    | : 10.44 Pa                                           |                                                                                                                                                                                         |  |  |  |  |  |
| 1-7. Rated Current           | : 96 mA                                                                                                                                                                                                                                                                                                                                                                                                                                                                                                                                                                                                       |                                                      |                                                                                                                                                                                         |  |  |  |  |  |
| 1-8. Rated Power             | : 0.29 WATTS                                                                                                                                                                                                                                                                                                                                                                                                                                                                                                                                                                                                  |                                                      |                                                                                                                                                                                         |  |  |  |  |  |
| 1-9. Noise Level             |                                                                                                                                                                                                                                                                                                                                                                                                                                                                                                                                                                                                               | : 14.7 dB(A) @ 1M<br>21.0 dB(A) @ 0.3M               |                                                                                                                                                                                         |  |  |  |  |  |
| 1-10. Direction of Rotation  | : Counter-clockwise viewed from front of fan blade                                                                                                                                                                                                                                                                                                                                                                                                                                                                                                                                                            |                                                      |                                                                                                                                                                                         |  |  |  |  |  |
| 1-11. Operating Temperature  | : -10 to +70 deg. C                                                                                                                                                                                                                                                                                                                                                                                                                                                                                                                                                                                           |                                                      |                                                                                                                                                                                         |  |  |  |  |  |
| 1-12. Storage Temperature    | : -40 to +70 deg. C                                                                                                                                                                                                                                                                                                                                                                                                                                                                                                                                                                                           |                                                      |                                                                                                                                                                                         |  |  |  |  |  |
| 1-13. Bearing System         | : Vapo bearing system                                                                                                                                                                                                                                                                                                                                                                                                                                                                                                                                                                                         |                                                      |                                                                                                                                                                                         |  |  |  |  |  |
| 1-14. Weight                 | : 0.56 g                                                                                                                                                                                                                                                                                                                                                                                                                                                                                                                                                                                                      |                                                      |                                                                                                                                                                                         |  |  |  |  |  |
| 1-15. Safety                 | : CE App                                                                                                                                                                                                                                                                                                                                                                                                                                                                                                                                                                                                      | orovals                                              |                                                                                                                                                                                         |  |  |  |  |  |
| 1-16. Protection             | Note: In<br>the elect<br>tempora<br>automat                                                                                                                                                                                                                                                                                                                                                                                                                                                                                                                                                                   | ricity is on, an increas<br>rily turning off the ele | apability<br>fan is locked by an external force while<br>e in coil temperature will be prevented by<br>ectrical power to the motor. The fan will<br>locked rotor condition is released. |  |  |  |  |  |
| 1-17. IP Class : IP58        | <ul> <li>According to IEC 529 (or IEC 34-5) IP standard, the average temperature is 23~24°C and humidity is 67% RH for Dust Water Test. The fan needs to be test and Spray Put in dust box for 8 hours for Dust Test and be put in long period immersion of water for Spray Water Test. After these 2 tests, which executing by regular standard, the fan will be measured the performance is normal or not.</li> <li>PS. There are different applicative environments and systems by different customers, so please put the product in the most suitable environment to measure the performances.</li> </ul> |                                                      |                                                                                                                                                                                         |  |  |  |  |  |
| 建準電機工業股份有限公司                 | SPEC.NO                                                                                                                                                                                                                                                                                                                                                                                                                                                                                                                                                                                                       | D01001990F-00                                        |                                                                                                                                                                                         |  |  |  |  |  |
| SUNONWEALTH ELECTRIC         | <b>ISSUE DATE</b>                                                                                                                                                                                                                                                                                                                                                                                                                                                                                                                                                                                             | 12.26.2014                                           | EDITION 0                                                                                                                                                                               |  |  |  |  |  |
| MACHINE INDUSTRY CO., LTD.   | PAGE                                                                                                                                                                                                                                                                                                                                                                                                                                                                                                                                                                                                          | 3 OF 11                                              | /** D.U.U.                                                                                                                                                                              |  |  |  |  |  |