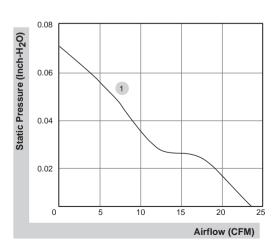

#### Specifications

| MAGLEV<br>by SUNON  | Bearing                | Rating<br>Voltage | Power<br>Current | Power<br>Consumption | Speed | Air<br>Flow | Static<br>Pressure      | Noise   | Weight | Curve |
|---------------------|------------------------|-------------------|------------------|----------------------|-------|-------------|-------------------------|---------|--------|-------|
|                     | <ul><li>VAPO</li></ul> | (VDC)             | (mA)             | (WATTS)              | (RPM) | (CFM)       | (inch-H <sub>2</sub> O) | (dB(A)) | (g)    |       |
| HA80251V4-10000-A99 | •                      | 12                | 40               | 0.48                 | 2000  | 23.9        | 0.07                    | 20.4    | 75.0   | 1     |

## ■ Air Flow-Static Pressure Characteristics